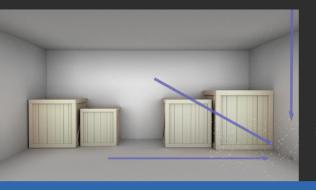

### **Technology**

The screening process is separated in two different stages: sampling and analysis.

Filter analysis

**Automatic results** 

MION sampler allows the complete air screening in 3 minutes without opening the containers or trucks, keeping the privacy of the cargo.

MION sampling tools are affordable, handable and versatile with the capacity to scan different scenarios: trucks/containers, pallets, ULDs, vans, mail, etc.