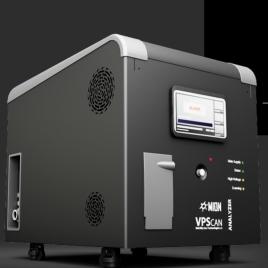

#### **Analyzer**

The only alternative to detect low vapor pressure substances (cocaine or plastic explosives) is by sub-ppq limit detection technologies.

# 

This unprecendented detection limit is the outcome of optimal integration of our DMA technology with other instruments and more than 15 years of testing.

VPSCAN is the only Vapor Detector in the world with sensitivity of 0.01 ppg.