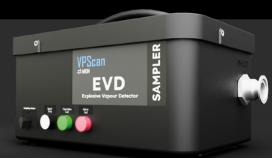

#### Sampler

Portable and affordable vapor sampling unit able to take air samples from a large container or truck in 3 minutes.

### **Technology**

The screening process is separated in two different stages: sampling and analysis.

Filter analysis

**Automatic results** 

MION sampler allows the complete air screening in 3 minutes without opening the containers or trucks, keeping the privacy of the cargo.