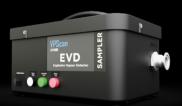

#### Sampler

Portable and affordable vapor sampling unit able to take air samples from a large container or truck in 3 minutes.

### **Technology**

The screening process is separated in two different stages: sampling and analysis.

Filter analysis

**Automatic results** 

MION sampler allows the complete air screening in 3 minutes without opening the containers or trucks, keeping the privacy of the cargo.