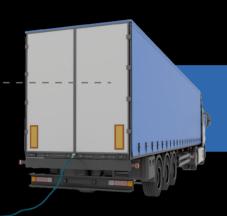

### **Technology**

The screening process is separated in two different stages: sampling and analysis.

Filter analysis

**Automatic results** 

MION sampler allows the complete air screening in 3 minutes without opening the containers or trucks, keeping the privacy of the cargo.

MION sampling tools are affordable, handable and versatile with the capacity to scan different scenarios: trucks/containers, pallets, ULDs, vans, mail, etc.